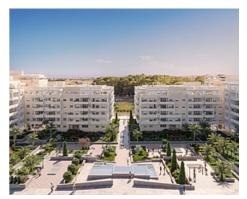

The building consists of 109 homes in 5 blocks at different heights, so we have several penthouses on 5th floor with terrace and solarium, on 6th and 7th floor with large terraces with 2, 3 and 4 bedrooms.

This housing project is also excellently connected by road and public transport. Less than 5 minutes by car from your home you will find shopping centers, Puerto Banús, beaches, restaurants, cinemas, leisure and entertaiment...