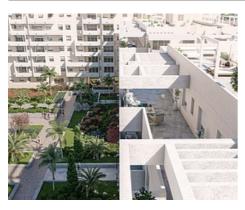

The building consists of 109 homes in 5 blocks at different heights, so we have several penthouses on 5th floor with terrace and solarium, on 6th and 7th floor with large terraces with 2, 3 and 4 bedrooms.

Homes from 90 to 150m2, with top quality finishes and a modern design. All homes are connected by pleasant garden areas, in addition to enjoying top quality finishes and a modern design, which includes a large private terrace and garage in the building itself.

In addition, it also has a gym, chillout area and a spectacular pool on the roof of the

## HARVEO GROUP SPÓŁKA Z O.O.

estate@harveo.com https://harveoestate.com +48 12 352 12 12

building with unbeatable views of the sea and the mountains. The ideal place to enjoy a good swim and relax with the views.