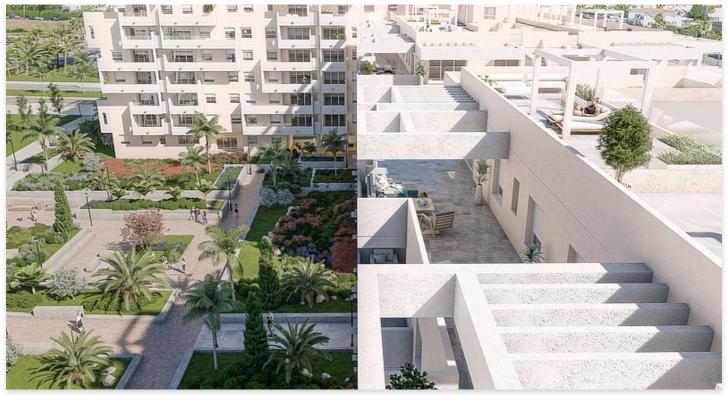

The building consists of 109 homes in 5 blocks at different heights, so we have several penthouses on 5th floor with terrace and solarium, on 6th and 7th floor with large terraces with 2, 3 and 4 bedrooms.

Homes from 90 to 150m2, with top quality finishes and a modern design. All homes are connected by pleasant garden areas, in addition to enjoying top quality finishes and a modern design, which includes a large private terrace and garage in the building itself.

In addition, it also has a gym, chillout area and a spectacular pool on the roof of the

## HARVEO GROUP SPÓŁKA Z O.O.

estate@harveo.com https://harveoestate.com +48 12 352 12 12

building with unbeatable views of the sea and the mountains. The ideal place to enjoy a good swim and relax with the views.